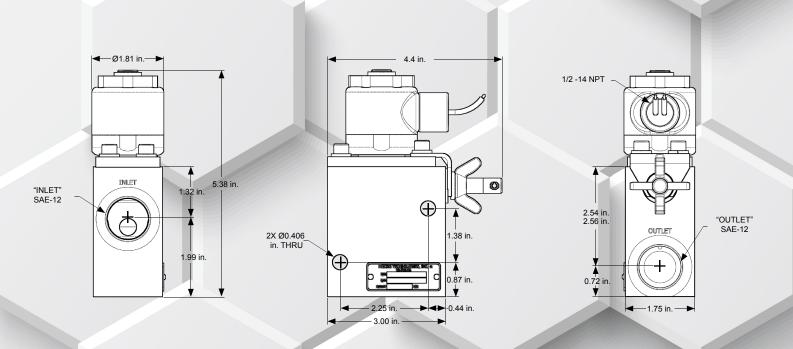

#### **General Dimensions**

### **Product Specifications**

| Housing Material:         | Aluminum             |
|---------------------------|----------------------|
| Maximum Working Pressure: | 3000 psi (206 bar)   |
| Maximum Flow Rate:        | 40 GPM (151.4 l/min) |
| Weight:                   | 2.50 lbs. (1.13 kg)  |
| Inlet Connection:         | SAE #12              |
| Outlet Connection:        | SAE #12              |