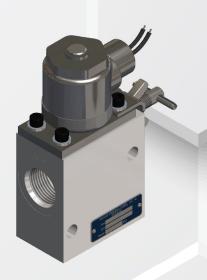

# VCA-308184-1

### **Product Specifications**

| Housing Material:         | Aluminum             |
|---------------------------|----------------------|
| Maximum Working Pressure: | 3000 psi (206 bar)   |
| Maximum Flow Rate:        | 40 GPM (151.4 l/min) |
| Weight:                   | 2.50 lbs. (1.13 kg)  |
| Inlet Connection:         | SAE #12              |
| Outlet Connection:        | SAE #12              |

### **Solenoid Variations**

| Part Number  | Solenoid Specifications |
|--------------|-------------------------|
| VCA-308184-1 | 24 VDC                  |
| VCA-308184-2 | 115 VAC                 |
| VCA-308184-3 | 12 VDC                  |

## **NEMA 4 Rated**

Solenoid constructed for either indoor or outdoor use to provide a *degree* of protection to personnel against incidental contact with the enclosed equipment; to provide a *degree* of protection against falling dirt, rain, sleet, snow, windblown dust, splashing water, and hose-directed water; and that will be undamaged by the external formation of ice on the enclosure.

### NEMA 4 SOLENOID CONTROL VALVE